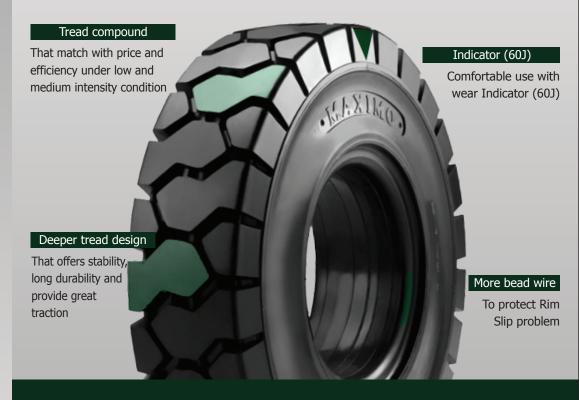

Maximo tires are designed for low and medium intensity. Deeper tread design that offers long durability and increase traction when using on smooth surface. Compound design against tearing & chunking. Inner tire has high modulus to increase more stability while loading.

## **BEST DESIGNED FOR LOW AND MEDIUM INTENSITY**